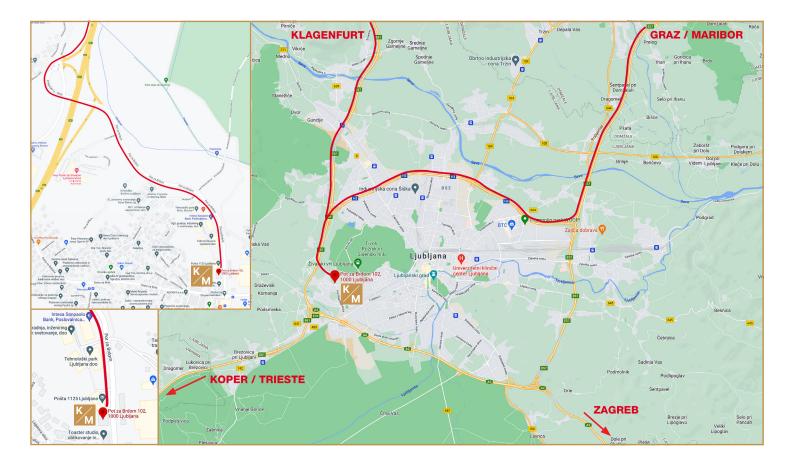

## HOW CAN YOU FIND US

We are located in the Tehnološki park Complex in Ljubljana - Building H, 3rd floor

- When approaching Ljubljana from the north on the motorway, take exit No. 16 - Ljubljana Brdo/ZOO
- When approaching Ljubljana from the south on the motorway, take exit Nr. 16 - Ljubljana Brdo, Ljubljana Vrhovci (the exit is located next to the Hotel Mons)

## **Directions from KLAGENFURT**

- From Klagenfurt you drive **over the bordercrossing Loibelpass** and then following the roadtowards the highway A2
- Once on the highway, you can follow it to straight to Ljubljana and then take the exit No. 16 - Ljubljana Brdo/ZOO
- After leaving the highway follow the road through the first and second traffic lights
- 250 meters after the second traffic lights, you will see our office on your right side on the 3rd floor of the H building
- The journey from Klagenfurt is about 85km / 1 hour and 15 minutes

## **Directions from GRAZ / MARIBOR**

- From Graz, drive over the bordercrossing Spielfeld and follow the motorway to Maribor
- At junction No. 7 Slivnica, follow the signs to Ljubljana
- Once in Ljubljana, turn off the highway and onto the city motorway at junction No. 27 Zadobrova
- Follow the city motorway until the transition onto the highway and take exit
  - No. 16 Ljubljana Brdo/ZOO
- After leaving the highway follow the road through the first and second traffic lights
- 250 meters after the second traffic lights, you will see our office on your right side on the 3rd floor of the H building
- The journey from Graz is about 205km / 2 hours and 5 minutes