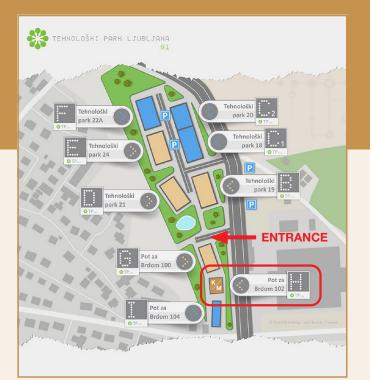

## HOW CAN YOU FIND US

We are located in the Tehnološki park Complex in Ljubljana - Building H, 3rd floor

- When approaching Ljubljana from the north on the motorway, take exit No. 16 - Ljubljana Brdo/ZOO
- When approaching Ljubljana from the south on the motorway, take exit Nr. 16 - Ljubljana Brdo, Ljubljana Vrhovci (the exit is located next to the Hotel Mons)

## **Parking facilities**

- Our parking facilities are located on the **ground floor of Building H** and markedwith **K/M**
- Access to the garage is **through the Building G**; to open the parking ramp, you can call the lobby - Tel.: +386 30 606 882
- The parking spaces can be used after prior notice or by appointment